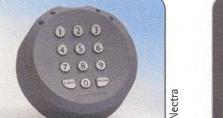

#### Securikey Range - £30000 to £40000 Bracket

We sell the Securikey Range of key or digital locking safes, which covers the £30000 to £40000 bracket. Now on sale for a fifth year, they are primarily sold as Digital locking and have proven reliable, with easy battery changes. In addition they have a useful feature in that the serial number may be registered with the manufacturer which means they carry a back up code to be used in an emergency. The Size 1 is probably the best seller, due to it being small with a shelf.