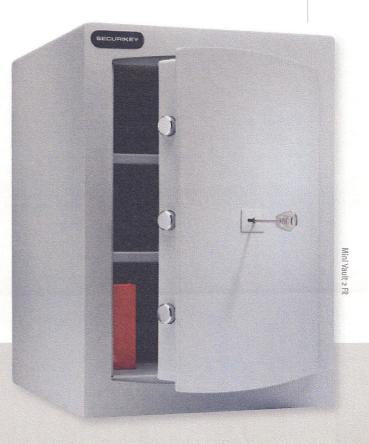

#### Securikey Range - £30000 to £40000 Bracket

We sell the Securikey Range of key or digital locking safes, which covers the £30000 to £40000 bracket. Now on sale for a fifth year, they are primarily sold as Digital locking and have proven reliable, with easy battery changes. In addition they have a useful feature in that the serial number may be registered with the manufacturer which means they carry a back up code to be used in an emergency. The Size 1 is probably the best seller, due to it being small with a shelf.