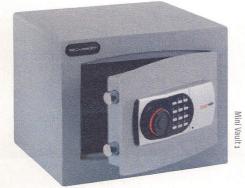

#### Securikey Range - £30000 to £40000 Bracket

We sell the Securikey Range of key or digital locking safes, which covers the £30000 to £40000 bracket. Now on sale for a fifth year, they are primarily sold as Digital locking and have proven reliable, with easy battery changes. In addition they have a useful feature in that the serial number may be registered with the manufacturer which means they carry a back up code to be used in an emergency. The Size 1 is probably the best seller, due to it being small with a shelf.