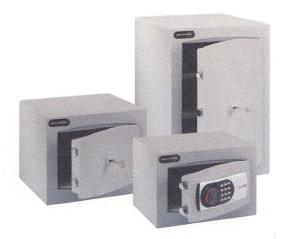

#### Securikey Range - £30000 to £40000 Bracket

We sell the Securikey Range of key or digital locking safes, which covers the £30000 to £40000 bracket. Now on sale for a fifth year, they are primarily sold as Digital locking and have proven reliable, with easy battery changes. In addition they have a useful feature in that the serial number may be registered with the manufacturer which means they carry a back up code to be used in an emergency. The Size 1 is probably the best seller, due to it being small with a shelf.