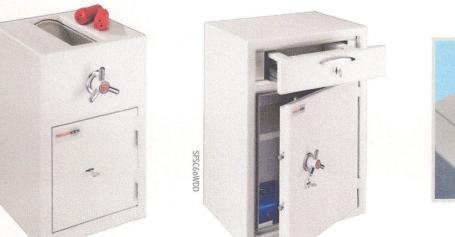

#### Fichet Range - £60000 - £350000 Bracket

The Fichet Range comes out of the Gunnebo stable of products, which includes Chubb, Rosengren and Tann. The Fichet factory is probably Europe's most advanced plant, with its products having real quality, but delivered in a range which is small enough to fit into a London property. These have been on sale for 6 years with us, during which time the product has evolved and they remain some of the most 'handsome' and advanced on the market