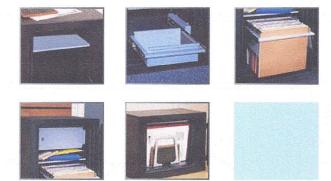

#### Securikey Range - £30000 to £40000 Bracket

We sell the Securikey Range of key or digital locking safes, which covers the £30000 to £40000 bracket. Now on sale for a fifth year, they are primarily sold as Digital locking and have proven reliable, with easy battery changes. In addition they have a useful feature in that the serial number may be registered with the manufacturer which means they carry a back up code to be used in an emergency. The Size 1 is probably the best seller, due to it being small with a shelf.

#### Fichet Range - £60000 - £350000 Bracket

The Fichet Range comes out of the Gunnebo stable of products, which includes Chubb, Rosengren and Tann. The Fichet factory is probably Europe's most advanced plant, with its products having real quality, but delivered in a range which is small enough to fit into a London property. These have been on sale for 6 years with us, during which time the product has evolved and they remain some of the most 'handsome' and advanced on the market