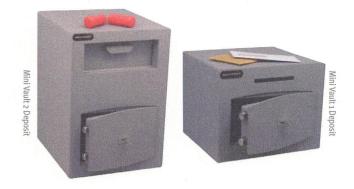

#### Securikey Range - £30000 to £40000 Bracket

We sell the Securikey Range of key or digital locking safes, which covers the £30000 to £40000 bracket. Now on sale for a fifth year, they are primarily sold as Digital locking and have proven reliable, with easy battery changes. In addition they have a useful feature in that the serial number may be registered with the manufacturer which means they carry a back up code to be used in an emergency. The Size 1 is probably the best seller, due to it being small with a shelf.