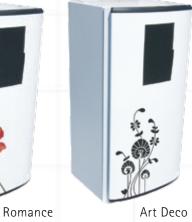

a Touch of Exclusivity

Create your own Carena. Choose from a range of door art, available in 5 inspirational styles: Asiatic, Art Deco, Romance, Nature and Postmodern.