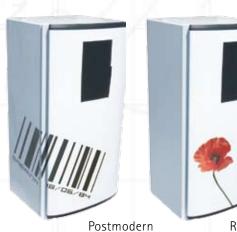

a Touch of Exclusivity

Create your own Carena. Choose from a range of door art, available in 5 inspirational styles: Asiatic, Art Deco, Romance, Nature and Postmodern.