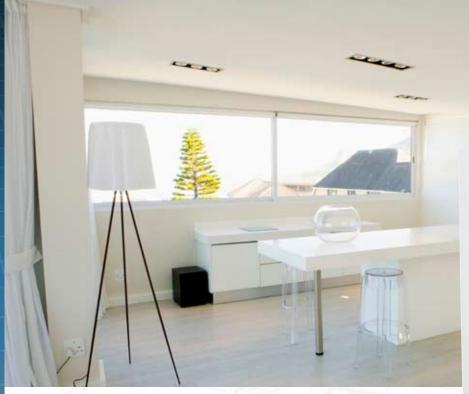

## CARENA White

Add a touch of exclusivity to your home, office or store with the lustrous Carena White.

Carena, a Fichet-Bauche classic, has now been redesigned to create this sleek, stylish safe in pure pearly white.

Every detail of the safe, from the transparent fittings to the spotlit interior, has been expertly sculpted to create a graceful and sophisticated design.

You can even lend your own character to the safe by choosing from a range of specially selected Carena door art.